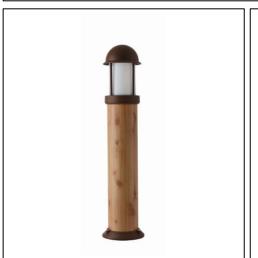

## Orion

Article 401K100

Product type: bollard

Body material: Die-casting aluminium EN47100 LCU and extruded aluminium EN AW6060, prior the painting process, washed with stones. Painting made by polyester powder with high resistant against oxidation. Country collection finishing (K) aluminium tube plus a "wood that isn't wood" treatment.

Opal polycarbonate UV protection

Reflector in alluminium EN 47100 LCU

Screws in A2 stainless steel

IK07 IP44 850°C

E27 max 100W 240V E27 max 23W 240V

Fluorescent Bulb not included