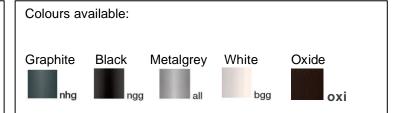

## Technical data sheet

All right reserved Landa illuminotecnica S.p.A. will reserve to change the specific note without any written notice.



## Orion

Article 401K100

Product type: bollard

Body material: Die-casting aluminium EN47100 LCU and extruded aluminium EN AW6060, prior the painting process, washed with stones. Painting made by polyester powder with high resistant against oxidation. Country collection finishing (K) aluminium tube plus a "wood that isn't wood" treatment.

Opal polycarbonate UV protection

Reflector in alluminium EN 47100 LCU

Screws in A2 stainless steel

IK07 IP44 850°C

E27 max 100W 240V E27 max 23W 240V

Fluorescent Bulb not included