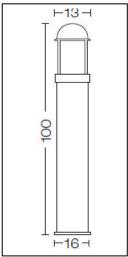

## Orion

Article 401K100

Product type: bollard

Body material: Die-casting aluminium EN47100 LCU and extruded aluminium EN AW6060, prior the painting process, washed with stones. Painting made by polyester powder with high resistant against oxidation. Country collection finishing (K) aluminium tube plus a "wood that isn't wood" treatment.

Opal polycarbonate UV protection

Reflector in alluminium EN 47100 LCU

Screws in A2 stainless steel

IK07 IP44 850°C

E27 max 100W 240V E27 max 23W 240V

Fluorescent Bulb not included