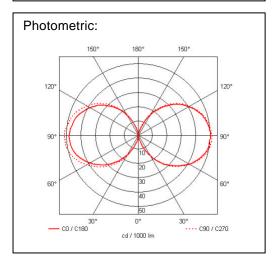

## Technical data sheet

All right reserved Landa illuminotecnica S.p.A. will reserve to change the specific note without any written notice.



## Orion

Article 401K100

Product type: bollard

Body material: Die-casting aluminium EN47100 LCU and extruded aluminium EN AW6060, prior the painting process, washed with stones. Painting made by polyester powder with high resistant against oxidation. Country collection finishing (K) aluminium tube plus a "wood that isn't wood" treatment.

Opal polycarbonate UV protection

Reflector in alluminium EN 47100 LCU

Screws in A2 stainless steel

IK07 IP44 850°C

E27 max 100W 240V E27 max 23W 240V

Fluorescent Bulb not included